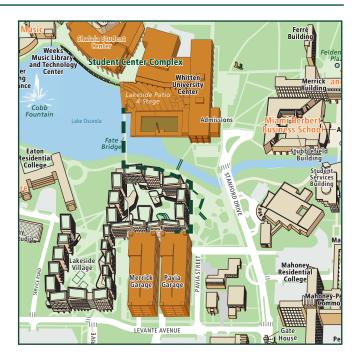

#### DIRECTIONS WALKING

Exit the garage and make a left toward the Lakeside Village Plaza Turn left and walk parallel to the canal Turn right on Fate Bridge and continue across Directly in front of you is the Shalala Student Center (the glass building)