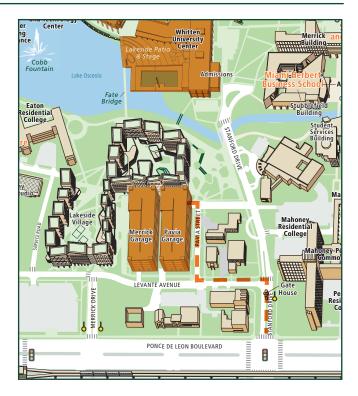

# **Directions to Pavia Parking Garage** 5615 Pavia Street • Coral Gables, FL 33146

## From the North

Take I-95 south to US 1/South Dixie Highway and continue to Stanford Drive Turn right on Stanford Drive Turn left immediately after the Gate House onto Levante Avenue Take the first right toward the entrance of Pavia Garage (garage is on the left)

## From the South

Travel north on US 1/South Dixie Highway and continue to Stanford Drive Turn left on Stanford Drive Turn left immediately after the Gate House onto Levante Avenue Take the first right toward the entrance of Pavia Garage (garage is on the left)

#### DIRECTIONS WALKING

Exit the garage and make a left toward the Lakeside Village Plaza Turn left and walk parallel to the canal Turn right on Fate Bridge and continue across Directly in front of you is the Shalala Student Center (the glass building)